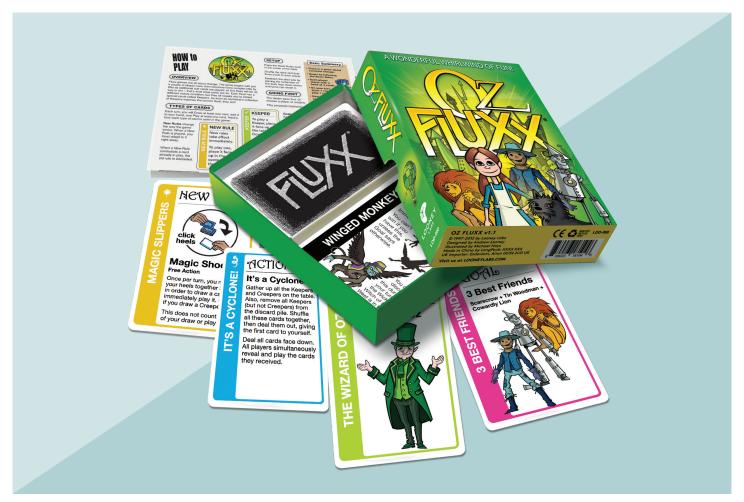

## Oz Fluxx

## A Wonderful Whirlwind of Fun With Fluxx, the Ever-Changing Card Game

## **HOW TO PLAY**

It all begins with one basic rule: Draw one card, play one card. You start with a hand of three cards, add the card you drew to your hand, and then choose one card to play, following the directions written on your chosen card. As cards are drawn and played from the deck, the rules of the game change from how many cards are drawn, played, or even how many cards you can hold at the end of your turn.

INNER CASE QTY: 6
MASTER CARTON QTY: 48
BOX SIZE: 3.75" x 5" x 1"
DISPLAY SIZE: 3.8" X 7" X 8"
SKU: LOO-050
UPC: 850023181046

- The Wizard of Oz is a perennial, heart-warming favorite, from the original books and the classic 1939 movie to the Broadway musicals *The Wiz* and *Wicked*.
- Kids and adults can play together and all have fun and remain competitive.
- One of three games coming out of the vault after years due to strong demand.
- Order six games and get a FREE countertop display!