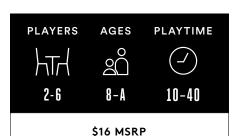

INNER CASE QTY: 6
MASTER CARTON QTY: 48
BOX SIZE: 3.75" x 5" x 1"
DISPLAY SIZE: 3.8" X 7" X 8"
SKU: LOO-050
UPC: 850023181046

- The Wizard of Oz is a perennial, heart-warming favorite, from the original books and the classic 1939 movie to the Broadway musicals *The Wiz* and *Wicked*.
- Kids and adults can play together and all have fun and remain competitive.
- One of three games coming out of the vault after years due to strong demand.
- Order six games and get a FREE countertop display!