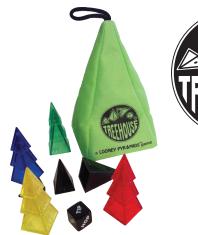

Treehouse is a fast, fun, easy-to-learn game for two to four players, winner of the Origins Award for Best Board Game of 2006. Your goal is to rearrange your pyramids to match the set in the center of the table, using only the moves you roll on the custom die. Rules to a bonus game, Pharaoh, are also included.

| Treehouse |                  |
|-----------|------------------|
| Players   | 2-5              |
| Ages      | 8 - Adult        |
| Playtime  | 10-30<br>minutes |
| Bag Size  | 5.5x3.5x3.5"     |
| SKU       | LOO-046          |
| MSRP      | \$14             |
| Cost      | \$7              |