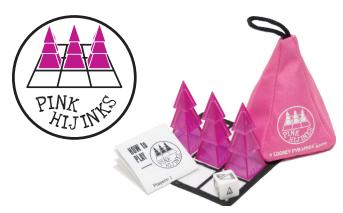

Pink Hijinks is an elegantly simple yet surprisingly deep strategy game for two players. The special die determines which piece(s) you get to move each turn. Will you be the first to fill your row with three of the same-sized pyramids?

| Pink Hijinks |                  |
|--------------|------------------|
| Players      | 2                |
| Ages         | 8 - Adult        |
| Playtime     | 10-30<br>minutes |
| Bag Size     | 4.25x2.75x2.75"  |
| SKU          | LOO-053          |
| MSRP         | \$12             |
| Cost         | \$6              |