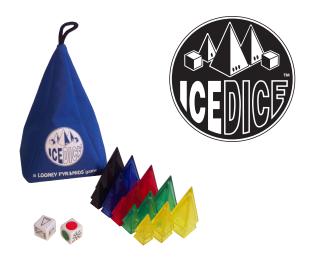

IceDice is a fast-playing, easy-to-learn dice game with great press-your-luck action that'll keep you playing over and over again! Your goal is simple: collect three matching sets of pyramids. If the piece you roll is gone from the bank, you get to steal it from your opponent! Rules to a bonus game, Launchpad-23, are also included.

IceDice is a great introduction to the Looney Pyramids game system. With all of the variants available, there is something with a style and complexity to satisfy most gamers, of any skill level.

-William Niebling: ICv2 Game Review

| IceDice  |                  |
|----------|------------------|
| Players  | 2                |
| Ages     | 8 - Adult        |
| Playtime | 10-30<br>minutes |
| Bag Size | 6x4x4"           |
| SKU      | LOO-040          |
| MSRP     | \$20             |
| Cost     | \$10             |