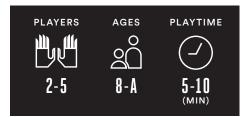

\$15 MSRP DISPLAY QTY: 6 BOX SIZE: 3.75" x 5" x 1" DISPLAY SIZE: 3.8" x 7" x 8" SKU: LOO-068 UPC: 857848004222