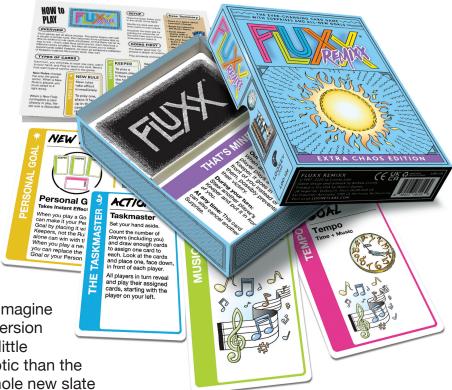

## ABOUT THE GAME

What do you get when you start with the familiar Keepers from Fluxx and reimagine everything else? Fluxx Remixx! This version of the base game is intended to be a little more advanced and a little more chaotic than the "milk and cookies" version. With a whole new slate of Goals to work toward and New Rules. Actions. and Surprises that keep things hopping, you can be sure zaniness will ensue! And since this is a "remix," it's got musical references throughout, just for the fun of it. Here comes the sun!

- Same Keepers as the base game, but fun new Goals!
- Includes New Rules and Actions intended to up the challenge.
- Includes Surprise cards not found in the base game.
- Fun musical references throughout.
- Add the Creeper Expansion Pack or Fluxx Dice Expansion for even more chaos!