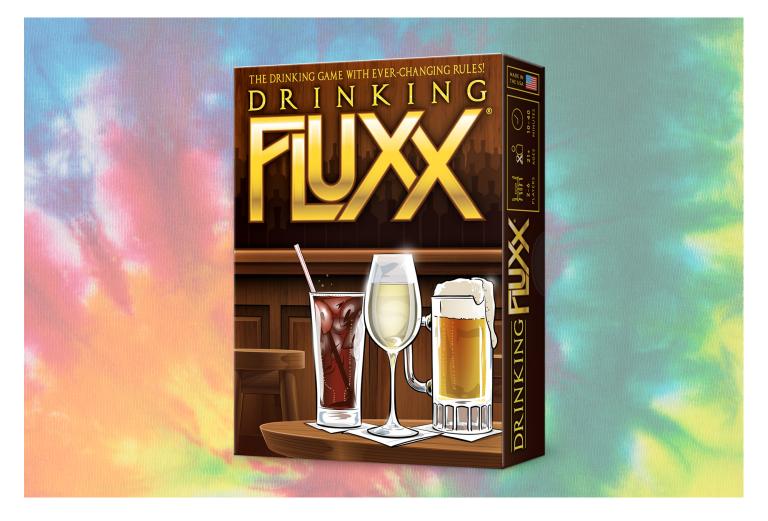

## **Drinking Fluxx**

The drinking game with ever-changing rules!

## HOW TO PLAY

It all begins with one basic rule: Draw one card, play one card. But as cards are drawn and played from the deck, the rules of the game change. Soon it may be Draw 3, Play All, and the Goal is "Hair of the Dog." So toast the Designated Driver, but avoid the Forbidden Word and don't forget to pass the card or you'll have to drink!

- Drinking Fluxx is a great game for groups of adults while drinking their favorite beverages
- Plastic cards make sure spills won't hamper gameplay
- Fluxx is an evergreen title with almost 3 million units sold
- Drinking Fluxx never plays the same way twice