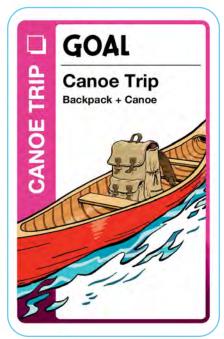

Rain, and there won't be any
Mosquitoes. Whether you bring this
deck with you when you go camping or
just imagine an outdoor adventure
while you play at home, this version of
Fluxx is all about the joys of a great
camping trip. Just don't get caught up
the River without a Paddle... unless
that's the Goal!

Game SKU: LOO-131

**MSRP:** \$20.00

Game UPC: 850023181251 Box Size: 3.75" x 5" x 1"

Box Weight: 6.7 oz.

Camping Fluxx comes in a two-part box, packaged

6 units to a display and 8 displays per case.

Display SKU: LOO-131-D Display UPC: 10850023181258 Display Size: 3.8" x 5" x 6.75"

Display Weight: 2.61 lbs.

Units per Case: 8 displays, 48 games

Case Weight: 21.3 lbs

Demo SKU: LOO-DC-131

Looney Labs sales@looneylabs.com



































































































































# ''S EMPTY! &

# ACTION

## It's All Used Up!

All of the following Keepers in play must immediately be discarded:

- Canteen
- · Bug Spray
- · Flashlight
- · Matches

# ISHING TRIP

# ACTION

## **Fishing Trip**

If you have The River in play, take a card at random from every other player's hand and add these cards to your hand.

If another player has The River in play, take a card at random from that player's hand and add it to yours.

If you gained no cards, draw 1.

# IAT SHOULD I PACK? &

## ACTION

## What Should I Pack?

Name a Keeper. All players must look in their hands for any Goals that require the specific Keeper you named. If they find any, they must give all such Goals to you.

If you gained no cards, dr