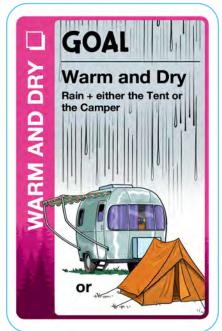

on't be any
Mosquitoes. Whether you bring this
deck with you when you go camping or
just imagine an outdoor adventure
while you play at home, this version of
Fluxx is all about the joys of a great
camping trip. Just don't get caught up
the River without a Paddle... unless
that's the Goal!

Game SKU: LOO-131

**MSRP:** \$20.00

Game UPC: 850023181251 Box Size: 3.75" x 5" x 1"

Box Weight: 6.7 oz.

Camping Fluxx comes in a two-part box, packaged

6 units to a display and 8 displays per case.

Display SKU: LOO-131-D Display UPC: 10850023181258 Display Size: 3.8" x 5" x 6.75"

Display Weight: 2.61 lbs.

Units per Case: 8 displays, 48 games

Case Weight: 21.3 lbs

Demo SKU: LOO-DC-131

Looney Labs sales@looneylabs.com



































































































































# ''S EMPTY! &

# ACTION

## It's All Used Up!

All of the following Keepers in play must immediately be discarded:

- Canteen
- · Bug Spray
- · Flashlight
- · Matches

# ISHING TRIP

# ACTION

## **Fishing Trip**

If you have The River in play, take a card at random from every other player's hand and add these cards to your hand.

If another player has The River in play, take a card at random from that player's hand and add it to yours.

If you gained no cards, draw 1.

# IAT SHOULD I PACK? &

## ACTION

## What Should I Pack?

Name a Keeper. All players must look in their hands for any Goals that require the specific Keeper you named. If they find any, they must give all such Goals to you.

If you gained no cards, draw 1.

# MPFIRE PO