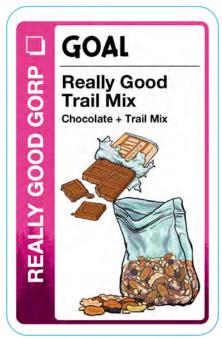

# Camping Fluxx - Street Date 2/2/24

Let's go camping! Grab the Tent,
Backpack, Sleeping Bag, and various
provisions, and let's head to the Woods.
Or maybe the Mountains! We can build
a Campfire and make S'mores! Hopefully
it won't Rain, and there won't be any
Mosquitoes. Whether you bring this
deck with you when you go camping or
just imagine an outdoor adventure
while you play at home, this version of
Fluxx is all about the joys of a great
camping trip. Just don't get caught up
the River without a Paddle... unless
that's the Goal!