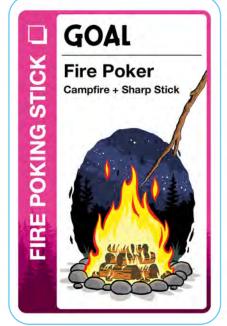

nd there won't be any
Mosquitoes. Whether you bring this
deck with you when you go camping or
just imagine an outdoor adventure
while you play at home, this version of
Fluxx is all about the joys of a great
camping trip. Just don't get caught up
the River without a Paddle... unless
that's the Goal!

Game SKU: LOO-131

**MSRP:** \$20.00

Game UPC: 850023181251 Box Size: 3.75" x 5" x 1"

Box Weight: 6.7 oz.

Camping Fluxx comes in a two-part box, packaged

6 units to a display and 8 displays per case.

Display SKU: LOO-131-D Display UPC: 10850023181258 Display Size: 3.8" x 5" x 6.75"

Display Weight: 2.61 lbs.

Units per Case: 8 displays, 48 games

Case Weight: 21.3 lbs

Demo SKU: LOO-DC-131

Looney Labs sales@looneylabs.com



































































































































# ''S EMPTY! &

# ACTION

## It's All Used Up!

All of the following Keepers in play must immediately be discarded:

- Canteen
- · Bug Spray
- · Flashlight
- · Matches

# ISHING TRIP

# ACTION

## **Fishing Trip**

If you have The River in play, take a card at random from every other player's hand and add these cards to your hand.

If another player has The River in play, take a card at random from that player's hand and add it to yours.

If you gained no cards, draw 1.

# IAT SHOULD I PACK? &

## ACTION

## What Should I Pack?

Name a Keeper. All players must look in their hands for any Goals that require the specific Keeper you named. If they find any, they must give all such Goals to you.

If you gained no cards, draw 1.

#