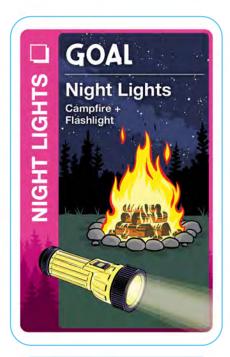

uitoes. Whether you bring this
deck with you when you go camping or
just imagine an outdoor adventure
while you play at home, this version of
Fluxx is all about the joys of a great
camping trip. Just don't get caught up
the River without a Paddle... unless
that's the Goal!

Game SKU: LOO-131

**MSRP:** \$20.00

Game UPC: 850023181251 Box Size: 3.75" x 5" x 1"

Box Weight: 6.7 oz.

Camping Fluxx comes in a two-part box, packaged

6 units to a display and 8 displays per case.

Display SKU: LOO-131-D Display UPC: 10850023181258 Display Size: 3.8" x 5" x 6.75"

Display Weight: 2.61 lbs.

Units per Case: 8 displays, 48 games

Case Weight: 21.3 lbs

Demo SKU: LOO-DC-131

Looney Labs sales@looneylabs.com



































































































































# ''S EMPTY! &

# ACTION

## It's All Used Up!

All of the following Keepers in play must immediately be discarded:

- Canteen
- · Bug Spray
- · Flashlight
- · Matches

# ISHING TRIP

# ACTION

## **Fishing Trip**

If you have The River in play, take a card at random from every other player's hand and add these cards to your hand.

If another player has The River in play, take a card at random from that player's hand and add it to yours.

If you gained no cards, draw 1.

# IAT SHOULD I PACK? &

## ACTION

## What Should I Pack?

Name a Keeper. All players must look in their hands for any Goals that require the specific Keeper you named. If they find any, they must give all such Goals to you.

If you gained no cards, draw 1.

# MPFIRE POTLUCK &

# ACTIO