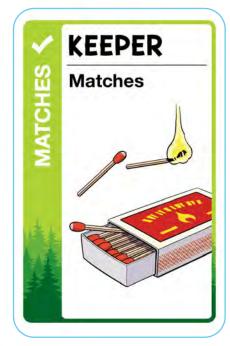

## It's All Used Up!

All of the following Keepers in play must immediately be discarded:

- Canteen
- · Bug Spray
- · Flashlight
- · Matches