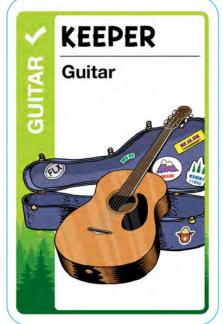

## It's All Used Up!

All of the following Keepers in play must immediately be discarded:

- Canteen
- · Bug Spray
- · Flashlight
- · Matches