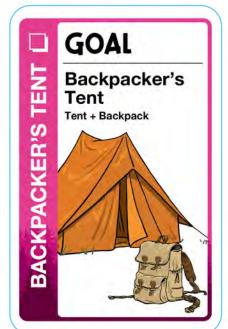

ain, and there won't be any
Mosquitoes. Whether you bring this
deck with you when you go camping or
just imagine an outdoor adventure
while you play at home, this version of
Fluxx is all about the joys of a great
camping trip. Just don't get caught up
the River without a Paddle... unless
that's the Goal!

Game SKU: LOO-131

**MSRP:** \$20.00

Game UPC: 850023181251 Box Size: 3.75" x 5" x 1"

Box Weight: 6.7 oz.

Camping Fluxx comes in a two-part box, packaged

6 units to a display and 8 displays per case.

Display SKU: LOO-131-D Display UPC: 10850023181258 Display Size: 3.8" x 5" x 6.75"

Display Weight: 2.61 lbs.

Units per Case: 8 displays, 48 games

Case Weight: 21.3 lbs

Demo SKU: LOO-DC-131

Looney Labs sales@looneylabs.com



































































































































# ''S EMPTY! &

# ACTION

## It's All Used Up!

All of the following Keepers in play must immediately be discarded:

- Canteen
- · Bug Spray
- · Flashlight
- · Matches

# ISHING TRIP

# ACTION

## **Fishing Trip**

If you have The River in play, take a card at random from every other player's hand and add these cards to your hand.

If another player has The River in play, take a card at random from that player's hand and add it to yours.

If you gained no cards, draw 1.

# IAT SHOULD I PACK? &

## ACTION

## What Should I Pack?

Name a Keeper. All players must look in their hands for any Goals that require the specific Keeper you named. If they find any, they must give all such Goals to you.

If you gained no cards, draw