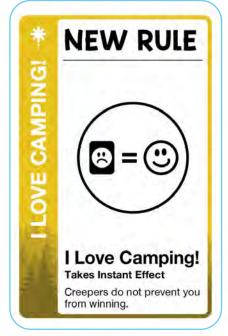

is
deck with you when you go camping or
just imagine an outdoor adventure
while you play at home, this version of
Fluxx is all about the joys of a great
camping trip. Just don't get caught up
the River without a Paddle... unless
that's the Goal!

Game SKU: LOO-131

**MSRP:** \$20.00

Game UPC: 850023181251 Box Size: 3.75" x 5" x 1"

Box Weight: 6.7 oz.

Camping Fluxx comes in a two-part box, packaged

6 units to a display and 8 displays per case.

Display SKU: LOO-131-D Display UPC: 10850023181258 Display Size: 3.8" x 5" x 6.75"

Display Weight: 2.61 lbs.

Units per Case: 8 displays, 48 games

Case Weight: 21.3 lbs

Demo SKU: LOO-DC-131

Looney Labs sales@looneylabs.com



































































































































# ''S EMPTY! &

# ACTION

## It's All Used Up!

All of the following Keepers in play must immediately be discarded:

- Canteen
- · Bug Spray
- · Flashlight
- · Matches

# ISHING TRIP

# ACTION

## **Fishing Trip**

If you have The River in play, take a card at random from every other player's hand and add these cards to your hand.

If another player has The River in play, take a card at random from that player's hand and add it to yours.

If you gained no cards, draw 1.

# IAT SHOULD I PACK? &

## ACTION

## What Should I Pack?

Name a Keeper. All players must look in their hands for any Goals that require the specific Keeper you named. If they find any, they must give all such Goals to you.

If you gained no cards, draw 1.

# MPFIRE POTLUCK &

# ACTION

## Fireside Potluck

All