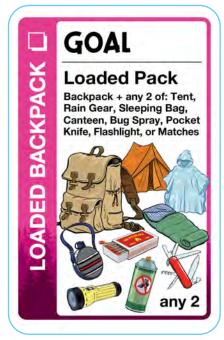

there won't be any
Mosquitoes. Whether you bring this
deck with you when you go camping or
just imagine an outdoor adventure
while you play at home, this version of
Fluxx is all about the joys of a great
camping trip. Just don't get caught up
the River without a Paddle... unless
that's the Goal!

Game SKU: LOO-131

**MSRP:** \$20.00

Game UPC: 850023181251 Box Size: 3.75" x 5" x 1"

Box Weight: 6.7 oz.

Camping Fluxx comes in a two-part box, packaged

6 units to a display and 8 displays per case.

Display SKU: LOO-131-D Display UPC: 10850023181258 Display Size: 3.8" x 5" x 6.75"

Display Weight: 2.61 lbs.

Units per Case: 8 displays, 48 games

Case Weight: 21.3 lbs

Demo SKU: LOO-DC-131

Looney Labs sales@looneylabs.com



































































































































# ''S EMPTY! &

# ACTION

## It's All Used Up!

All of the following Keepers in play must immediately be discarded:

- Canteen
- · Bug Spray
- · Flashlight
- · Matches

# ISHING TRIP

# ACTION

## **Fishing Trip**

If you have The River in play, take a card at random from every other player's hand and add these cards to your hand.

If another player has The River in play, take a card at random from that player's hand and add it to yours.

If you gained no cards, draw 1.

# IAT SHOULD I PACK? &

## ACTION

## What Should I Pack?

Name a Keeper. All players must look in their hands for any Goals that require the specific Keeper you named. If they find any, they must give all such Goals to you.

If you gained no cards, draw 1.

# M