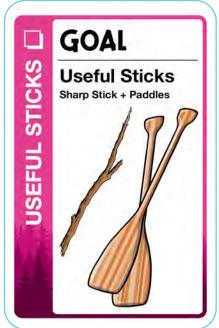

n, and there won't be any
Mosquitoes. Whether you bring this
deck with you when you go camping or
just imagine an outdoor adventure
while you play at home, this version of
Fluxx is all about the joys of a great
camping trip. Just don't get caught up
the River without a Paddle... unless
that's the Goal!

Game SKU: LOO-131

**MSRP:** \$20.00

Game UPC: 850023181251 Box Size: 3.75" x 5" x 1"

Box Weight: 6.7 oz.

Camping Fluxx comes in a two-part box, packaged

6 units to a display and 8 displays per case.

Display SKU: LOO-131-D Display UPC: 10850023181258 Display Size: 3.8" x 5" x 6.75"

Display Weight: 2.61 lbs.

Units per Case: 8 displays, 48 games

Case Weight: 21.3 lbs

Demo SKU: LOO-DC-131

Looney Labs sales@looneylabs.com



































































































































# ''S EMPTY! &

# ACTION

## It's All Used Up!

All of the following Keepers in play must immediately be discarded:

- Canteen
- · Bug Spray
- · Flashlight
- · Matches

# ISHING TRIP

# ACTION

## **Fishing Trip**

If you have The River in play, take a card at random from every other player's hand and add these cards to your hand.

If another player has The River in play, take a card at random from that player's hand and add it to yours.

If you gained no cards, draw 1.

# IAT SHOULD I PACK? &

## ACTION

## What Should I Pack?

Name a Keeper. All players must look in their hands for any Goals that require the specific Keeper you named. If they find any, they must give all such Goals to you.

If you gained no cards, draw 1