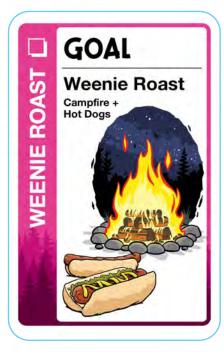

y
Mosquitoes. Whether you bring this
deck with you when you go camping or
just imagine an outdoor adventure
while you play at home, this version of
Fluxx is all about the joys of a great
camping trip. Just don't get caught up
the River without a Paddle... unless
that's the Goal!

Game SKU: LOO-131

**MSRP:** \$20.00

Game UPC: 850023181251 Box Size: 3.75" x 5" x 1"

Box Weight: 6.7 oz.

Camping Fluxx comes in a two-part box, packaged

6 units to a display and 8 displays per case.

Display SKU: LOO-131-D Display UPC: 10850023181258 Display Size: 3.8" x 5" x 6.75"

Display Weight: 2.61 lbs.

Units per Case: 8 displays, 48 games

Case Weight: 21.3 lbs

Demo SKU: LOO-DC-131

Looney Labs sales@looneylabs.com



































































































































# ''S EMPTY! &

# ACTION

## It's All Used Up!

All of the following Keepers in play must immediately be discarded:

- Canteen
- · Bug Spray
- · Flashlight
- · Matches

# ISHING TRIP

# ACTION

## **Fishing Trip**

If you have The River in play, take a card at random from every other player's hand and add these cards to your hand.

If another player has The River in play, take a card at random from that player's hand and add it to yours.

If you gained no cards, draw 1.

# IAT SHOULD I PACK? &

## ACTION

## What Should I Pack?

Name a Keeper. All players must look in their hands for any Goals that require the specific Keeper you named. If they find any, they must give all such Goals to you.

If you gained no cards, draw 1.

# MPFIRE POTLUCK &

#