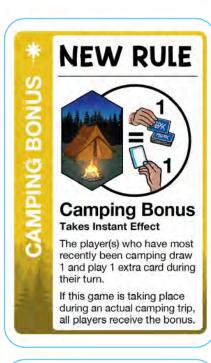

with you when you go camping or
just imagine an outdoor adventure
while you play at home, this version of
Fluxx is all about the joys of a great
camping trip. Just don't get caught up
the River without a Paddle... unless
that's the Goal!

Game SKU: LOO-131

**MSRP:** \$20.00

Game UPC: 850023181251 Box Size: 3.75" x 5" x 1"

Box Weight: 6.7 oz.

Camping Fluxx comes in a two-part box, packaged

6 units to a display and 8 displays per case.

Display SKU: LOO-131-D Display UPC: 10850023181258 Display Size: 3.8" x 5" x 6.75"

Display Weight: 2.61 lbs.

Units per Case: 8 displays, 48 games

Case Weight: 21.3 lbs

Demo SKU: LOO-DC-131

Looney Labs sales@looneylabs.com



































































































































# ''S EMPTY! &

# ACTION

## It's All Used Up!

All of the following Keepers in play must immediately be discarded:

- Canteen
- · Bug Spray
- · Flashlight
- · Matches

# ISHING TRIP

# ACTION

## **Fishing Trip**

If you have The River in play, take a card at random from every other player's hand and add these cards to your hand.

If another player has The River in play, take a card at random from that player's hand and add it to yours.

If you gained no cards, draw 1.

# IAT SHOULD I PACK? &

## ACTION

## What Should I Pack?

Name a Keeper. All players must look in their hands for any Goals that require the specific Keeper you named. If they find any, they must give all such Goals to you.

If you gained no cards, draw 1.

# MPFIRE POTLUCK &

# ACTION

## Fireside Potluck

All players