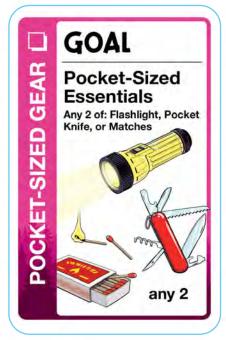

squitoes. Whether you bring this
deck with you when you go camping or
just imagine an outdoor adventure
while you play at home, this version of
Fluxx is all about the joys of a great
camping trip. Just don't get caught up
the River without a Paddle... unless
that's the Goal!

Game SKU: LOO-131

**MSRP:** \$20.00

Game UPC: 850023181251 Box Size: 3.75" x 5" x 1"

Box Weight: 6.7 oz.

Camping Fluxx comes in a two-part box, packaged

6 units to a display and 8 displays per case.

Display SKU: LOO-131-D Display UPC: 10850023181258 Display Size: 3.8" x 5" x 6.75"

Display Weight: 2.61 lbs.

Units per Case: 8 displays, 48 games

Case Weight: 21.3 lbs

Demo SKU: LOO-DC-131

Looney Labs sales@looneylabs.com



































































































































# ''S EMPTY! &

# ACTION

## It's All Used Up!

All of the following Keepers in play must immediately be discarded:

- Canteen
- · Bug Spray
- · Flashlight
- · Matches

# ISHING TRIP

# ACTION

## **Fishing Trip**

If you have The River in play, take a card at random from every other player's hand and add these cards to your hand.

If another player has The River in play, take a card at random from that player's hand and add it to yours.

If you gained no cards, draw 1.

# IAT SHOULD I PACK? &

## ACTION

## What Should I Pack?

Name a Keeper. All players must look in their hands for any Goals that require the specific Keeper you named. If they find any, they must give all such Goals to you.

If you gained no cards, draw 1.

# MPFIRE POTLUCK &

# ACT