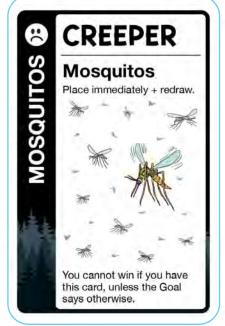

# Camping Fluxx - Street Date 2/2/24

Let's go camping! Grab the Tent,
Backpack, Sleeping Bag, and various
provisions, and let's head to the Woods.
Or maybe the Mountains! We can build
a Campfire and make S'mores! Hopefully
it won't Rain, and there won't be any
Mosquitoes. Whether you bring this
deck with you when you go camping or
just imagine an outdoor adventure
while you play at home, this version of
Fluxx is all about the joys of a great
camping trip. Just don't get caught up
the River without a Paddle... unless
that's the Goal!