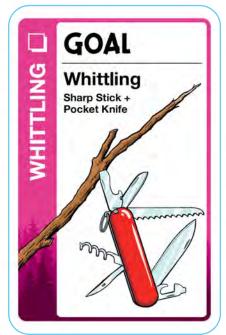

bring this
deck with you when you go camping or
just imagine an outdoor adventure
while you play at home, this version of
Fluxx is all about the joys of a great
camping trip. Just don't get caught up
the River without a Paddle... unless
that's the Goal!

Game SKU: LOO-131

**MSRP:** \$20.00

Game UPC: 850023181251 Box Size: 3.75" x 5" x 1"

Box Weight: 6.7 oz.

Camping Fluxx comes in a two-part box, packaged

6 units to a display and 8 displays per case.

Display SKU: LOO-131-D Display UPC: 10850023181258 Display Size: 3.8" x 5" x 6.75"

Display Weight: 2.61 lbs.

Units per Case: 8 displays, 48 games

Case Weight: 21.3 lbs

Demo SKU: LOO-DC-131

Looney Labs sales@looneylabs.com



































































































































# ''S EMPTY! &

# ACTION

## It's All Used Up!

All of the following Keepers in play must immediately be discarded:

- Canteen
- · Bug Spray
- · Flashlight
- · Matches

# ISHING TRIP

# ACTION

## **Fishing Trip**

If you have The River in play, take a card at random from every other player's hand and add these cards to your hand.

If another player has The River in play, take a card at random from that player's hand and add it to yours.

If you gained no cards, draw 1.

# IAT SHOULD I PACK? &

## ACTION

## What Should I Pack?

Name a Keeper. All players must look in their hands for any Goals that require the specific Keeper you named. If they find any, they must give all such Goals to you.

If you gained no cards, draw 1.

# MPFIRE POTLUCK &

# ACTION

## Fireside Potlu