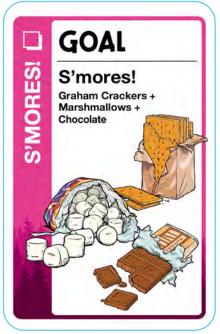

g this
deck with you when you go camping or
just imagine an outdoor adventure
while you play at home, this version of
Fluxx is all about the joys of a great
camping trip. Just don't get caught up
the River without a Paddle... unless
that's the Goal!

Game SKU: LOO-131

**MSRP:** \$20.00

Game UPC: 850023181251 Box Size: 3.75" x 5" x 1"

Box Weight: 6.7 oz.

Camping Fluxx comes in a two-part box, packaged

6 units to a display and 8 displays per case.

Display SKU: LOO-131-D Display UPC: 10850023181258 Display Size: 3.8" x 5" x 6.75"

Display Weight: 2.61 lbs.

Units per Case: 8 displays, 48 games

Case Weight: 21.3 lbs

Demo SKU: LOO-DC-131

Looney Labs sales@looneylabs.com



































































































































# ''S EMPTY! &

# ACTION

## It's All Used Up!

All of the following Keepers in play must immediately be discarded:

- Canteen
- · Bug Spray
- · Flashlight
- · Matches

# ISHING TRIP

# ACTION

## **Fishing Trip**

If you have The River in play, take a card at random from every other player's hand and add these cards to your hand.

If another player has The River in play, take a card at random from that player's hand and add it to yours.

If you gained no cards, draw 1.

# IAT SHOULD I PACK? &

## ACTION

## What Should I Pack?

Name a Keeper. All players must look in their hands for any Goals that require the specific Keeper you named. If they find any, they must give all such Goals to you.

If you gained no cards, draw 1.

# MPFIRE POTLUCK &

# ACTION

## Fireside Potluck