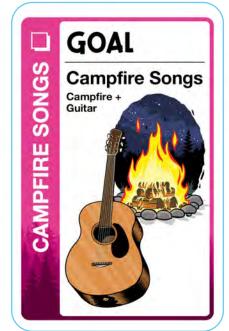

and there won't be any
Mosquitoes. Whether you bring this
deck with you when you go camping or
just imagine an outdoor adventure
while you play at home, this version of
Fluxx is all about the joys of a great
camping trip. Just don't get caught up
the River without a Paddle... unless
that's the Goal!

Game SKU: LOO-131

**MSRP:** \$20.00

Game UPC: 850023181251 Box Size: 3.75" x 5" x 1"

Box Weight: 6.7 oz.

Camping Fluxx comes in a two-part box, packaged

6 units to a display and 8 displays per case.

Display SKU: LOO-131-D Display UPC: 10850023181258 Display Size: 3.8" x 5" x 6.75"

Display Weight: 2.61 lbs.

Units per Case: 8 displays, 48 games

Case Weight: 21.3 lbs

Demo SKU: LOO-DC-131

Looney Labs sales@looneylabs.com



































































































































# ''S EMPTY! &

# ACTION

## It's All Used Up!

All of the following Keepers in play must immediately be discarded:

- Canteen
- · Bug Spray
- · Flashlight
- · Matches

# ISHING TRIP

# ACTION

## **Fishing Trip**

If you have The River in play, take a card at random from every other player's hand and add these cards to your hand.

If another player has The River in play, take a card at random from that player's hand and add it to yours.

If you gained no cards, draw 1.

# IAT SHOULD I PACK? &

## ACTION

## What Should I Pack?

Name a Keeper. All players must look in their hands for any Goals that require the specific Keeper you named. If they find any, they must give all such Goals to you.

If you gained no cards, draw 1.