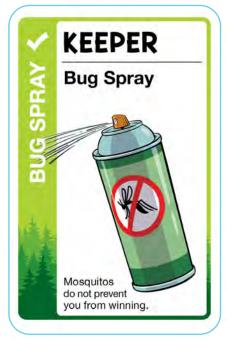

## It's All Used Up!

All of the following Keepers in play must immediately be discarded:

- Canteen
- · Bug Spray
- · Flashlight
- · Matches