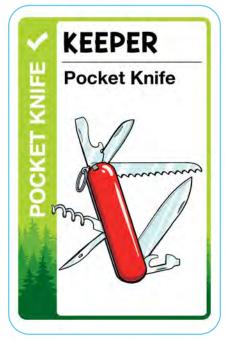

ores! Hopefully
it won't Rain, and there won't be any
Mosquitoes. Whether you bring this
deck with you when you go camping or
just imagine an outdoor adventure
while you play at home, this version of
Fluxx is all about the joys of a great
camping trip. Just don't get caught up
the River without a Paddle... unless
that's the Goal!

Game SKU: LOO-131

**MSRP:** \$20.00

Game UPC: 850023181251 Box Size: 3.75" x 5" x 1"

Box Weight: 6.7 oz.

Camping Fluxx comes in a two-part box, packaged

6 units to a display and 8 displays per case.

Display SKU: LOO-131-D Display UPC: 10850023181258 Display Size: 3.8" x 5" x 6.75"

Display Weight: 2.61 lbs.

Units per Case: 8 displays, 48 games

Case Weight: 21.3 lbs

Demo SKU: LOO-DC-131

Looney Labs sales@looneylabs.com



































































































































# ''S EMPTY! &

# ACTION

## It's All Used Up!

All of the following Keepers in play must immediately be discarded:

- Canteen
- · Bug Spray
- · Flashlight
- · Matches

# ISHING TRIP

# ACTION

## **Fishing Trip**

If you have The River in play, take a card at random from every other player's hand and add these cards to your hand.

If another player has The River in play, take a card at random from that player's hand and add it to yours.

If you gained no cards, draw 1.

# IAT SHOULD I PACK? &

## ACTION

## What Should I Pack?

Name a Keeper. All players must look in their hands for any Goals that require the specific Keeper you named. If they find any, they must give all such Goals to you.

If