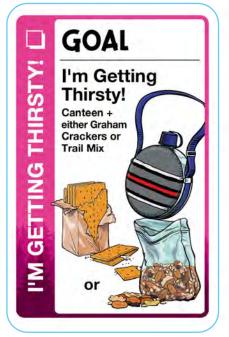

re won't be any
Mosquitoes. Whether you bring this
deck with you when you go camping or
just imagine an outdoor adventure
while you play at home, this version of
Fluxx is all about the joys of a great
camping trip. Just don't get caught up
the River without a Paddle... unless
that's the Goal!

Game SKU: LOO-131

**MSRP:** \$20.00

Game UPC: 850023181251 Box Size: 3.75" x 5" x 1"

Box Weight: 6.7 oz.

Camping Fluxx comes in a two-part box, packaged

6 units to a display and 8 displays per case.

Display SKU: LOO-131-D Display UPC: 10850023181258 Display Size: 3.8" x 5" x 6.75"

Display Weight: 2.61 lbs.

Units per Case: 8 displays, 48 games

Case Weight: 21.3 lbs

Demo SKU: LOO-DC-131

Looney Labs sales@looneylabs.com



































































































































# ''S EMPTY! &

# ACTION

## It's All Used Up!

All of the following Keepers in play must immediately be discarded:

- Canteen
- · Bug Spray
- · Flashlight
- · Matches

# ISHING TRIP

# ACTION

## **Fishing Trip**

If you have The River in play, take a card at random from every other player's hand and add these cards to your hand.

If another player has The River in play, take a card at random from that player's hand and add it to yours.

If you gained no cards, draw 1.

# IAT SHOULD I PACK? &

## ACTION

## What Should I Pack?

Name a Keeper. All players must look in their hands for any Goals that require the specific Keeper you named. If they find any, they must give all such Goals to you.

If you gained no cards, draw 1.

# MPFIR