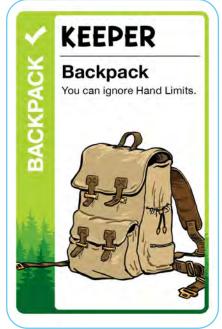

# Camping Fluxx - Street Date 2/2/24

Let's go camping! Grab the Tent,
Backpack, Sleeping Bag, and various
provisions, and let's head to the Woods.
Or maybe the Mountains! We can build
a Campfire and make S'mores! Hopefully
it won't Rain, and there won't be any
Mosquitoes. Whether you bring this
deck with you when you go camping or
just imagine an outdoor adventure
while you play at home, this version of
Fluxx is all about the joys of a great
camping trip. Just don't get caught up
the River without a Paddle... unless
that's the Goal!