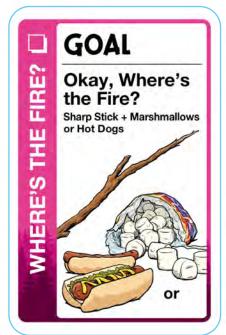

ing this
deck with you when you go camping or
just imagine an outdoor adventure
while you play at home, this version of
Fluxx is all about the joys of a great
camping trip. Just don't get caught up
the River without a Paddle... unless
that's the Goal!

Game SKU: LOO-131

**MSRP:** \$20.00

Game UPC: 850023181251 Box Size: 3.75" x 5" x 1"

Box Weight: 6.7 oz.

Camping Fluxx comes in a two-part box, packaged

6 units to a display and 8 displays per case.

Display SKU: LOO-131-D Display UPC: 10850023181258 Display Size: 3.8" x 5" x 6.75"

Display Weight: 2.61 lbs.

Units per Case: 8 displays, 48 games

Case Weight: 21.3 lbs

Demo SKU: LOO-DC-131

Looney Labs sales@looneylabs.com



































































































































# ''S EMPTY! &

# ACTION

## It's All Used Up!

All of the following Keepers in play must immediately be discarded:

- Canteen
- · Bug Spray
- · Flashlight
- · Matches

# ISHING TRIP

# ACTION

## **Fishing Trip**

If you have The River in play, take a card at random from every other player's hand and add these cards to your hand.

If another player has The River in play, take a card at random from that player's hand and add it to yours.

If you gained no cards, draw 1.

# IAT SHOULD I PACK? &

## ACTION

## What Should I Pack?

Name a Keeper. All players must look in their hands for any Goals that require the specific Keeper you named. If they find any, they must give all such Goals to you.

If you gained no cards, draw 1.

# MPFIRE POTLUCK &

# ACTION

## Fireside Potluck