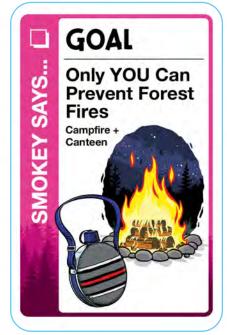

Mosquitoes. Whether you bring this
deck with you when you go camping or
just imagine an outdoor adventure
while you play at home, this version of
Fluxx is all about the joys of a great
camping trip. Just don't get caught up
the River without a Paddle... unless
that's the Goal!

Game SKU: LOO-131

**MSRP:** \$20.00

Game UPC: 850023181251 Box Size: 3.75" x 5" x 1"

Box Weight: 6.7 oz.

Camping Fluxx comes in a two-part box, packaged

6 units to a display and 8 displays per case.

Display SKU: LOO-131-D Display UPC: 10850023181258 Display Size: 3.8" x 5" x 6.75"

Display Weight: 2.61 lbs.

Units per Case: 8 displays, 48 games

Case Weight: 21.3 lbs

Demo SKU: LOO-DC-131

Looney Labs sales@looneylabs.com



































































































































# ''S EMPTY! &

# ACTION

## It's All Used Up!

All of the following Keepers in play must immediately be discarded:

- Canteen
- · Bug Spray
- · Flashlight
- · Matches

# ISHING TRIP

# ACTION

## **Fishing Trip**

If you have The River in play, take a card at random from every other player's hand and add these cards to your hand.

If another player has The River in play, take a card at random from that player's hand and add it to yours.

If you gained no cards, draw 1.

# IAT SHOULD I PACK? &

## ACTION

## What Should I Pack?

Name a Keeper. All players must look in their hands for any Goals that require the specific Keeper you named. If they find any, they must give all such Goals to you.

If you gained no cards, draw 1.

# MPFIRE POTLUCK &

# A