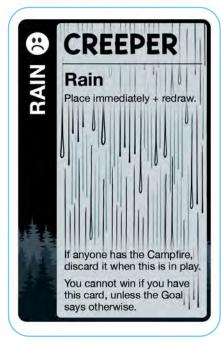

# Camping Fluxx - Street Date 2/2/24

Let's go camping! Grab the Tent,
Backpack, Sleeping Bag, and various
provisions, and let's head to the Woods.
Or maybe the Mountains! We can build
a Campfire and make S'mores! Hopefully
it won't Rain, and there won't be any
Mosquitoes. Whether you bring this
deck with you when you go camping or
just imagine an outdoor adventure
while you play at home, this version of
Fluxx is all about the joys of a great
camping trip. Just don't get caught up
the River without a Paddle... unless
that's the Goal!

## Fireside Potluck

All players must immediately play all Keepers they have in their hands that represent food. Then, move all Food Keepers in play to the center of the table. Players then take turns choosing a Keeper and placing it in front of them. If anyone has the Campfire in play, they choose first; otherwise, you do. Then go clockwise.