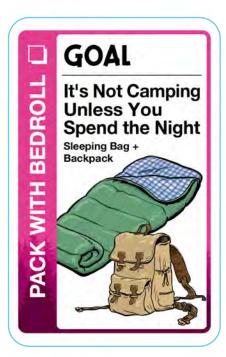

u bring this
deck with you when you go camping or
just imagine an outdoor adventure
while you play at home, this version of
Fluxx is all about the joys of a great
camping trip. Just don't get caught up
the River without a Paddle... unless
that's the Goal!

Game SKU: LOO-131

**MSRP:** \$20.00

Game UPC: 850023181251 Box Size: 3.75" x 5" x 1"

Box Weight: 6.7 oz.

Camping Fluxx comes in a two-part box, packaged

6 units to a display and 8 displays per case.

Display SKU: LOO-131-D Display UPC: 10850023181258 Display Size: 3.8" x 5" x 6.75"

Display Weight: 2.61 lbs.

Units per Case: 8 displays, 48 games

Case Weight: 21.3 lbs

Demo SKU: LOO-DC-131

Looney Labs sales@looneylabs.com



































































































































# ''S EMPTY! &

# ACTION

## It's All Used Up!

All of the following Keepers in play must immediately be discarded:

- Canteen
- · Bug Spray
- · Flashlight
- · Matches

# ISHING TRIP

# ACTION

## **Fishing Trip**

If you have The River in play, take a card at random from every other player's hand and add these cards to your hand.

If another player has The River in play, take a card at random from that player's hand and add it to yours.

If you gained no cards, draw 1.

# IAT SHOULD I PACK? &

## ACTION

## What Should I Pack?

Name a Keeper. All players must look in their hands for any Goals that require the specific Keeper you named. If they find any, they must give all such Goals to you.

If you gained no cards, draw 1.

# MPFIRE POTLUCK &

# ACTION

## Fireside Pot