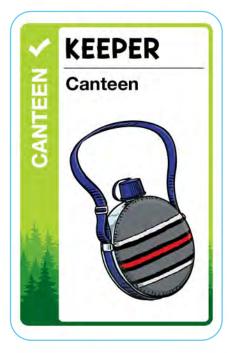

## It's All Used Up!

All of the following Keepers in play must immediately be discarded:

- Canteen
- · Bug Spray
- · Flashlight
- · Matches