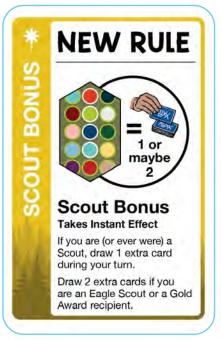

k with you when you go camping or
just imagine an outdoor adventure
while you play at home, this version of
Fluxx is all about the joys of a great
camping trip. Just don't get caught up
the River without a Paddle... unless
that's the Goal!

Game SKU: LOO-131

**MSRP:** \$20.00

Game UPC: 850023181251 Box Size: 3.75" x 5" x 1"

Box Weight: 6.7 oz.

Camping Fluxx comes in a two-part box, packaged

6 units to a display and 8 displays per case.

Display SKU: LOO-131-D Display UPC: 10850023181258 Display Size: 3.8" x 5" x 6.75"

Display Weight: 2.61 lbs.

Units per Case: 8 displays, 48 games

Case Weight: 21.3 lbs

Demo SKU: LOO-DC-131

Looney Labs sales@looneylabs.com



































































































































# ''S EMPTY! &

# ACTION

## It's All Used Up!

All of the following Keepers in play must immediately be discarded:

- Canteen
- · Bug Spray
- · Flashlight
- · Matches

# ISHING TRIP

# ACTION

## **Fishing Trip**

If you have The River in play, take a card at random from every other player's hand and add these cards to your hand.

If another player has The River in play, take a card at random from that player's hand and add it to yours.

If you gained no cards, draw 1.

# IAT SHOULD I PACK? &

## ACTION

## What Should I Pack?

Name a Keeper. All players must look in their hands for any Goals that require the specific Keeper you named. If they find any, they must give all such Goals to you.

If you gained no cards, draw 1.

# MPFIRE POTLUCK &

# ACTION

## Fireside Potluck

All player