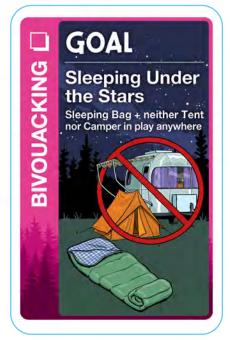

here won't be any
Mosquitoes. Whether you bring this
deck with you when you go camping or
just imagine an outdoor adventure
while you play at home, this version of
Fluxx is all about the joys of a great
camping trip. Just don't get caught up
the River without a Paddle... unless
that's the Goal!

Game SKU: LOO-131

**MSRP:** \$20.00

Game UPC: 850023181251 Box Size: 3.75" x 5" x 1"

Box Weight: 6.7 oz.

Camping Fluxx comes in a two-part box, packaged

6 units to a display and 8 displays per case.

Display SKU: LOO-131-D Display UPC: 10850023181258 Display Size: 3.8" x 5" x 6.75"

Display Weight: 2.61 lbs.

Units per Case: 8 displays, 48 games

Case Weight: 21.3 lbs

Demo SKU: LOO-DC-131

Looney Labs sales@looneylabs.com



































































































































# ''S EMPTY! &

# ACTION

## It's All Used Up!

All of the following Keepers in play must immediately be discarded:

- Canteen
- · Bug Spray
- · Flashlight
- · Matches

# ISHING TRIP

# ACTION

## **Fishing Trip**

If you have The River in play, take a card at random from every other player's hand and add these cards to your hand.

If another player has The River in play, take a card at random from that player's hand and add it to yours.

If you gained no cards, draw 1.

# IAT SHOULD I PACK? &

## ACTION

## What Should I Pack?

Name a Keeper. All players must look in their hands for any Goals that require the specific Keeper you named. If they find any, they must give all such Goals to you.

If you gained no cards, draw 1.

# MPF