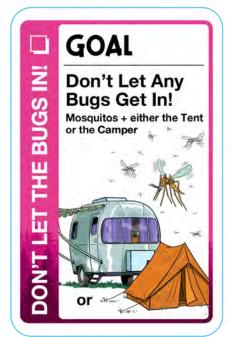

## It's All Used Up!

All of the following Keepers in play must immediately be discarded:

- Canteen
- · Bug Spray
- · Flashlight
- · Matches