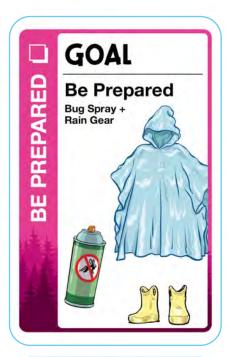

won't be any
Mosquitoes. Whether you bring this
deck with you when you go camping or
just imagine an outdoor adventure
while you play at home, this version of
Fluxx is all about the joys of a great
camping trip. Just don't get caught up
the River without a Paddle... unless
that's the Goal!

Game SKU: LOO-131

**MSRP:** \$20.00

Game UPC: 850023181251 Box Size: 3.75" x 5" x 1"

Box Weight: 6.7 oz.

Camping Fluxx comes in a two-part box, packaged

6 units to a display and 8 displays per case.

Display SKU: LOO-131-D Display UPC: 10850023181258 Display Size: 3.8" x 5" x 6.75"

Display Weight: 2.61 lbs.

Units per Case: 8 displays, 48 games

Case Weight: 21.3 lbs

Demo SKU: LOO-DC-131

Looney Labs sales@looneylabs.com



































































































































# ''S EMPTY! &

# ACTION

## It's All Used Up!

All of the following Keepers in play must immediately be discarded:

- Canteen
- · Bug Spray
- · Flashlight
- · Matches

# ISHING TRIP

# ACTION

## **Fishing Trip**

If you have The River in play, take a card at random from every other player's hand and add these cards to your hand.

If another player has The River in play, take a card at random from that player's hand and add it to yours.

If you gained no cards, draw 1.

# IAT SHOULD I PACK? &

## ACTION

## What Should I Pack?

Name a Keeper. All players must look in their hands for any Goals that require the specific Keeper you named. If they find any, they must give all such Goals to you.

If you gained no cards, draw 1.

# MPFIRE