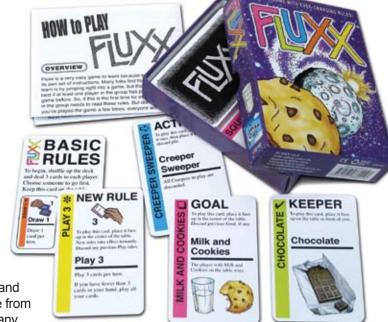

Fluxx begins with one basic rule: Draw one card, choose one card, and follow the directions written on the card to make your play. As cards are drawn and played from the deck, the rules of the game change from how many cards are drawn, played or even how many cards you can hold at the end of your turn. The creative images appeal to kids and the kid in all of us.

## **Key Selling Points**

- It's the perfect game for groups of mixed ages. Kids and adults can both play and remain competitive.
- ✓ The card back for each version of Fluxx is identical. Players can mix and match from their favorite decks to create more fun.
- ✓ Highest replay value Fluxx never plays the same way twice.
- ✓ Winner of the prestigious Mensa Select award.